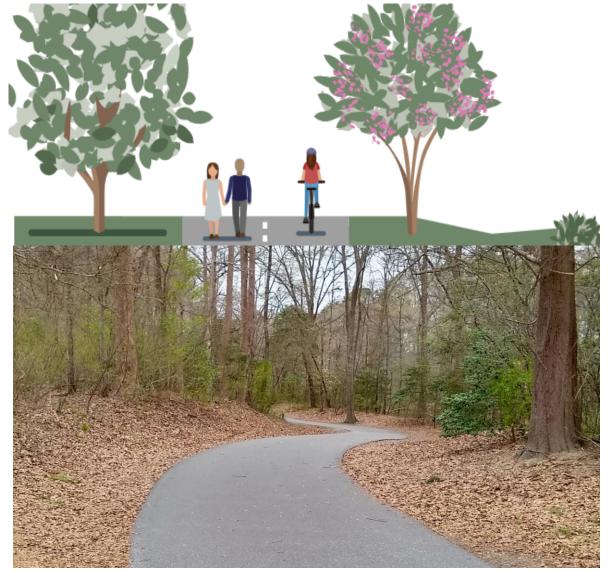

## Morrisville Stirrup Iron Creek Greenway Proposed Greenway Alignment Alternatives

## Path

Morrisville Live community

The map above details three draft preliminary alignments for Morrisville's Stirrup Iron Creek Greenway (yellow, pink and cyan lines) as well as connection opportunities to Mills Spring Greenway (green line) to the north. The map also displays several upcoming developments and community resources. Morrisville's Stirrup Iron Creek Greenway aims to link new developments and existing destinations alike. Please scan the QR code to the left, or click the link to visit the survey at <a href="https://www.surveymonkey.com/r/DTS39KY">https://www.surveymonkey.com/r/DTS39KY</a>