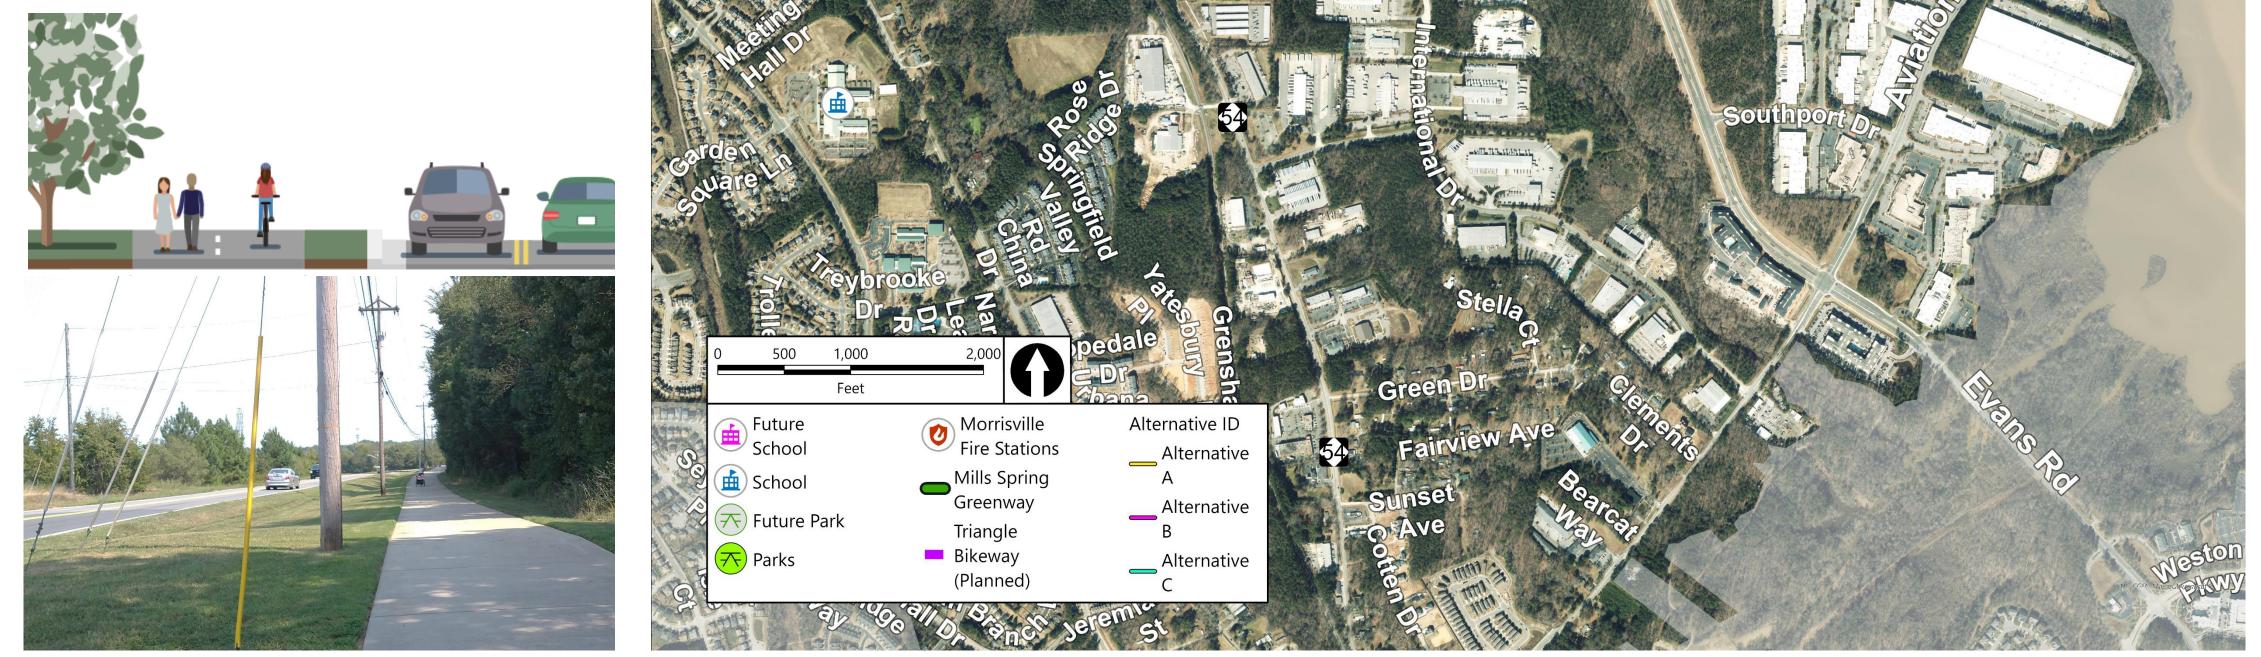

## Morrisville Stirrup Iron Creek Greenway Proposed Greenway Alignment Alternatives

## Path

Morrisville Live community

The map above details three draft preliminary alignments for Morrisville's Stirrup Iron Creek Greenway (yellow, pink and cyan lines) as well as connection opportunities to Mills Spring Greenway (green line) to the north. The map also displays several upcoming developments and community resources. Morrisville's Stirrup Iron Creek Greenway aims to link new developments and existing destinations alike. Please scan the QR code to the left, or click the link to visit the survey at <a href="https://www.surveymonkey.com/r/DTS39KY">https://www.surveymonkey.com/r/DTS39KY</a>