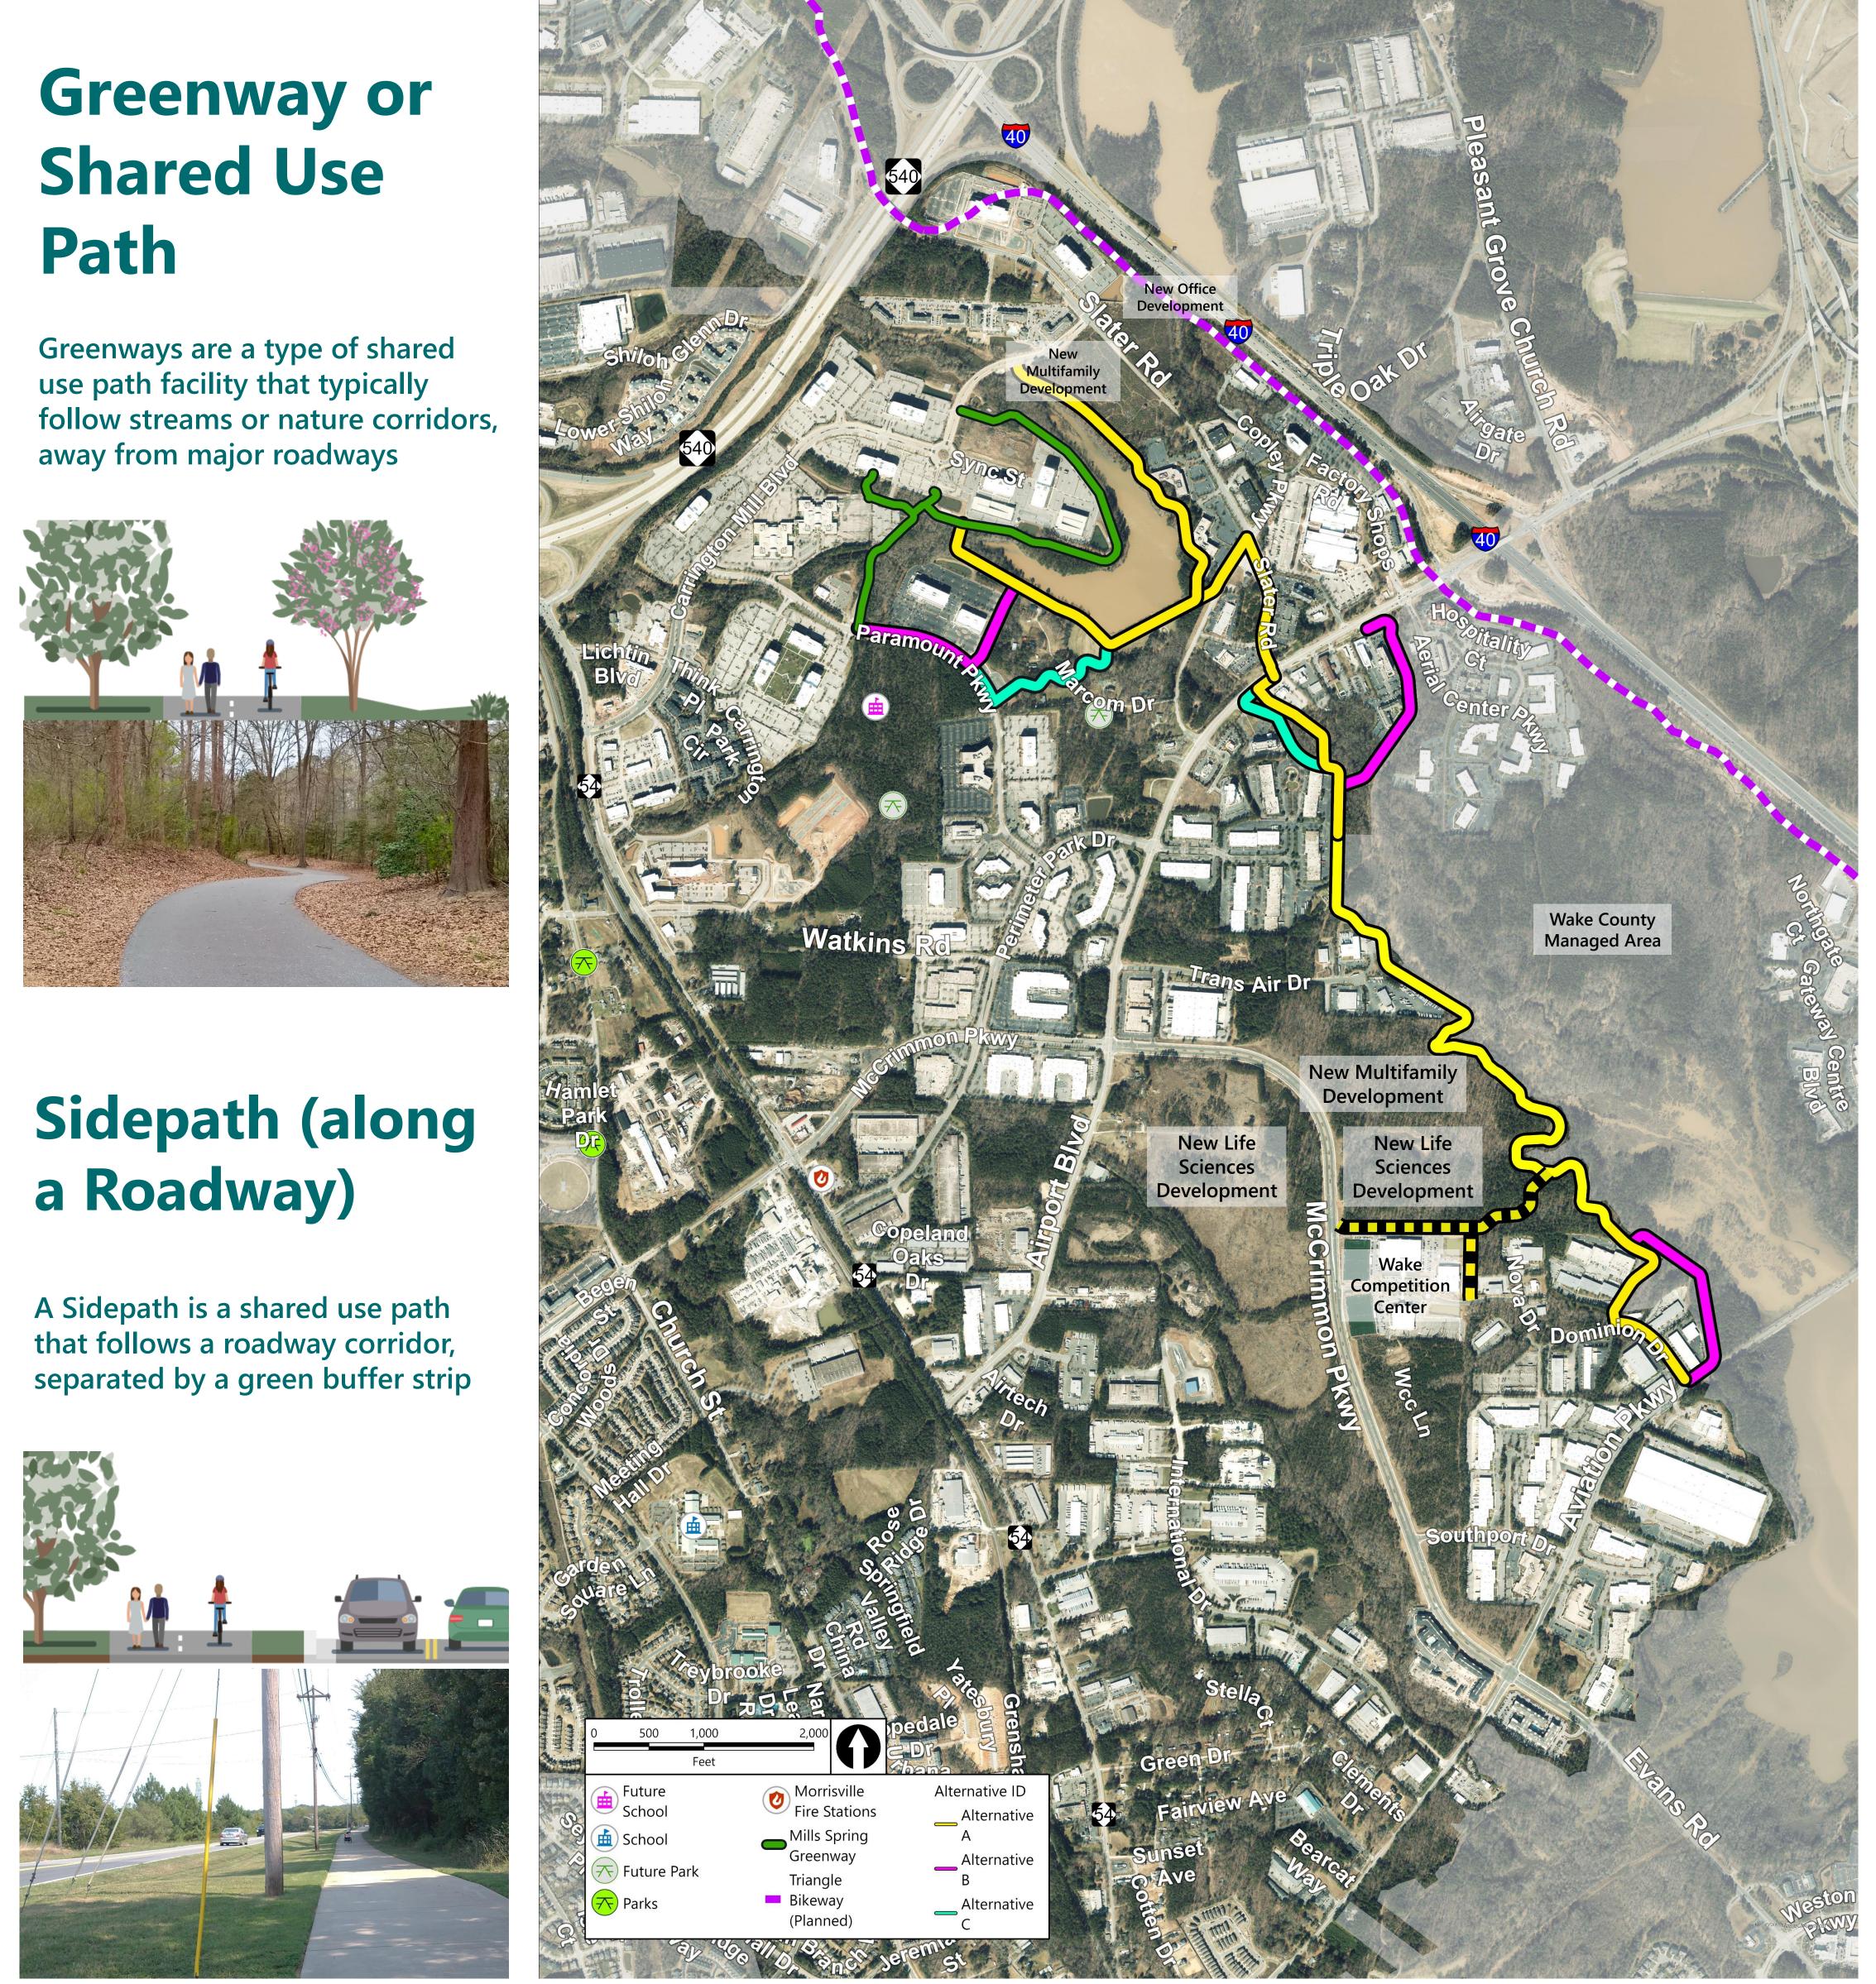

## Morrisville Stirrup Iron Creek Greenway Proposed Greenway Alignment Alternatives

## Path

Morrisville Live community

The map above details three draft preliminary alignments for Morrisville's Stirrup Iron Creek Greenway (yellow, pink and cyan lines) as well as connection opportunities to Mills Spring Greenway (green line) to the north. The map also displays several upcoming developments and community resources. Morrisville's Stirrup Iron Creek Greenway aims to link new developments and existing destinations alike. Please scan the QR code to the left, or click the link to visit the survey at <a href="https://www.surveymonkey.com/r/DTS39KY">https://www.surveymonkey.com/r/DTS39KY</a>